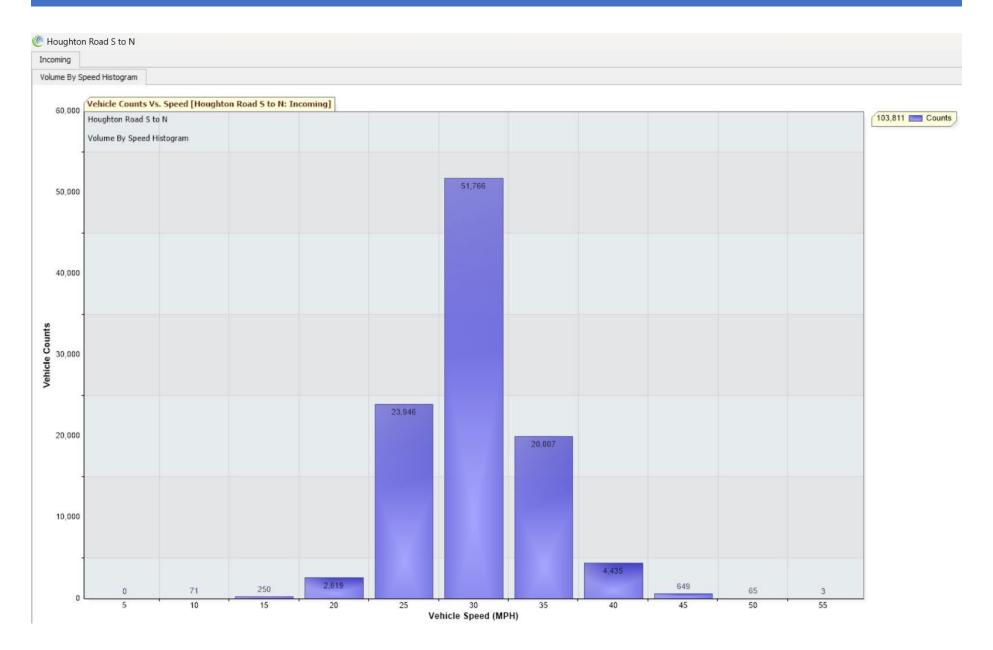

The following sheets list the traffic analysis data and bar charts showing vehicle speed distribution for the same periods.

## Traffic Analysis (April- June)

| For Project:             | Houghton Road S to N |          |            |            |          |          |        |  |
|--------------------------|----------------------|----------|------------|------------|----------|----------|--------|--|
| Project Notes:           |                      |          |            |            |          |          |        |  |
| Location/Name:           | Incoming             |          |            |            |          |          |        |  |
| Report Generated:        | 01/07/2023           | 16:16:07 |            |            |          |          |        |  |
| Speed Intervals          | 5 MPH                |          |            |            |          |          |        |  |
| Time Intervals           | Instant              |          |            |            |          |          |        |  |
| Traffic Report From      | 01/04/2023           | 11:00:00 | through    | 01/07/2023 | 08:59:59 |          |        |  |
| 85th Percentile Speed    | 32.4 MPH             |          |            |            |          |          |        |  |
| 85th Percentile Vehicles | 88239                |          |            |            |          |          |        |  |
| Max Speed                | 55 MPH               | on       | 15/04/2023 | 07:20:00   |          |          |        |  |
| Total Vehicles           | 103811               |          |            |            |          |          |        |  |
| AADT:                    | 1141                 |          |            |            |          |          |        |  |
| Volumes -                |                      |          |            |            |          |          |        |  |
| weekly counts            |                      |          |            |            |          |          |        |  |
|                          | Time                 | 5 Day    | 7 Day      |            |          |          |        |  |
| Average Daily            |                      | 1229     | 1130       |            |          | *        |        |  |
| AM Peak                  | 08:00                | 99       | 82         |            |          |          |        |  |
| PM Peak                  | 17:00                | 113      | 98         |            |          |          |        |  |
| Speed                    |                      |          |            |            |          |          |        |  |
| Speed Limit:             | 35                   |          |            |            |          |          |        |  |
| 85th Percentile Speed:   | 32.4                 |          |            |            |          |          |        |  |
| 50th Percentile Speed:   | 27.4                 |          |            |            |          |          |        |  |
| 10 MPH Pace Interval:    | 20.0 MPH             | to       | 30.0 MPH   |            |          |          |        |  |
| Average Speed:           | 27.54                |          |            |            |          |          |        |  |
|                          | Monday               | Tuesday  | Wednesday  | Thursday   | Friday   | Saturday | Sunday |  |
| Count over limit         | 712                  | 687      | 747        | 808        | 812      | 735      | 651    |  |
| % over limit             | 5.0                  | 4.4      | 4.5        | 4.8        | 4.8      | 5.5      | 6.1    |  |
| Avg Speeder              | 38.2                 | 38.2     | 38.3       | 38.3       | 38.3     | 38.4     | 38.1   |  |
| Avg Speed                | 12.3                 | 11.6     | 11.3       | 11.5       | 11.4     | 13.5     | 14.4   |  |
|                          |                      |          |            |            |          |          |        |  |