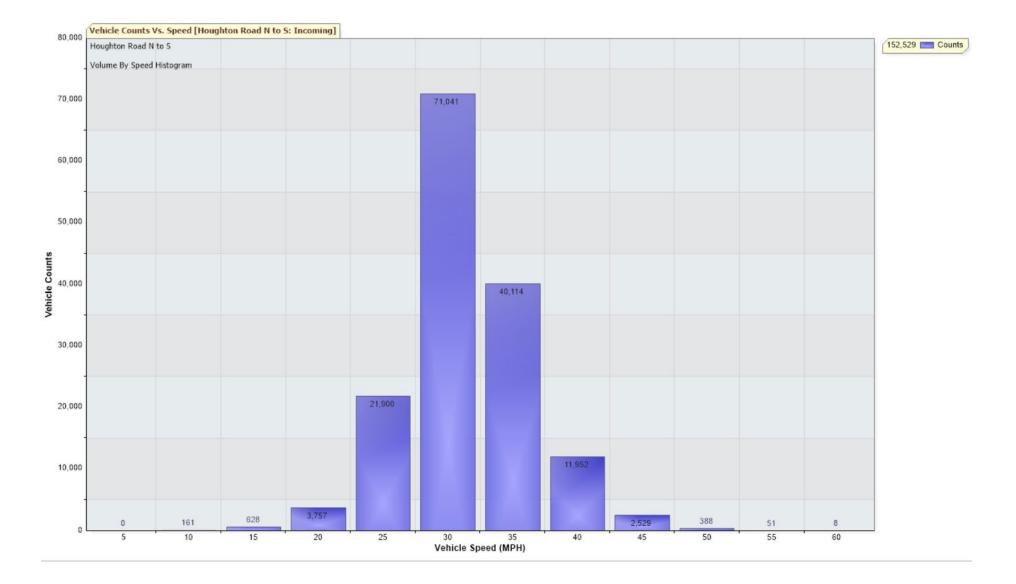

The following sheets list the traffic analysis data and bar charts showing vehicle speed distribution for the same periods.

## Traffic Analysis (July – September)

| For Project:                | Houghton Road N to | S           |             |             |              |              |              |
|-----------------------------|--------------------|-------------|-------------|-------------|--------------|--------------|--------------|
| Project Notes:              |                    |             |             |             |              |              |              |
| Location/Name:              | Incoming           |             |             |             |              |              |              |
| Report Generated:           | 01/10/2023         | 15:18:09    |             |             |              |              |              |
| Speed Intervals             | 5 MPH              |             |             |             |              |              |              |
| Time Intervals              | Instant            |             |             |             |              |              |              |
| Traffic Report From         | 01/07/2023         | 08:00:00    | through     | 30/09/2023  | 23:59:59     |              |              |
| 85th Percentile Speed       | 34 MPH             |             |             |             |              |              |              |
| 85th Percentile Vehicles    | 129596             |             |             |             |              |              |              |
| Max Speed                   | 60 MPH             | on          | 03/08/2023  | 21:00:00    |              |              |              |
| Total Vehicles              | 152466             |             |             |             |              |              |              |
| AADT:                       | 1663               |             |             |             |              |              |              |
| Volumes -                   |                    |             |             |             |              |              |              |
| weekly counts               |                    |             |             |             |              |              |              |
|                             | Time               | 5 Day       | 7 Day       |             |              |              |              |
| Average Daily               |                    | 1788        | 1658        |             |              |              |              |
| AM Peak                     | 08:00              | 162         | 132         |             |              |              |              |
| PM Peak                     | 17:00              | 152         | 133         |             |              |              |              |
| Speed                       |                    |             |             |             |              |              |              |
| Speed Limit:                | 35                 |             |             |             |              |              |              |
| 85th Percentile Speed:      | 34                 |             |             |             |              |              |              |
| 50th Percentile Speed:      | 28.5               |             |             |             |              |              |              |
| 10 MPH Pace Interval:       | 25.0 MPH           | to          | 35.0 MPH    |             |              |              |              |
| Average Speed:              | 28.86              |             |             |             |              |              |              |
|                             | Monday             | Tuesday     | Wednesday   | Thursday    | Friday       | Saturday     | Sunday       |
| Count over limit            | 1921               | 2071        | 2152        | 2193        | 2447         | 2336         | 1797         |
|                             |                    |             |             |             |              |              |              |
| % over limit                | 8.9                | 9.0         | 9.1         | 9.2         | 10.2         | 11.2         | 11.7         |
| % over limit<br>Avg Speeder | 8.9<br>38.5        | 9.0<br>38.6 | 9.1<br>38.7 | 9.2<br>38.7 | 10.2<br>38.7 | 11.2<br>38.7 | 11.7<br>38.9 |